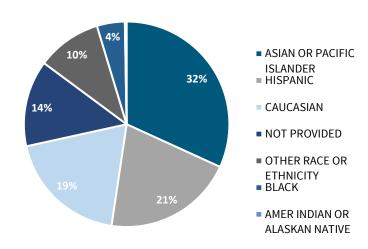

# Older Adults and Persons with Disabilities Membership Profile

# **TOTAL MEMBERSHIP: 23,916**

#### **Membership by LOB**



## Older Adults/PWD

| Category                   | N     | %       |
|----------------------------|-------|---------|
| Person <65 with Disability | 7431  | 31.07%  |
| Senior                     | 15003 | 62.73%  |
| Senior with Disability     | 1482  | 6.20%   |
| Grand Total                | 23916 | 100.00% |

#### **Age Breakdown**



## Race/Ethnicity



# **Top Diagnosed Conditions**

| Condition Diagnosis                               | Incidence in Seniors | Incidence in<br>PWD |
|---------------------------------------------------|----------------------|---------------------|
| Essential Hypertension                            | 40%                  | 18%                 |
| Diabetes with or without<br>Complication          | 26%                  | 16%                 |
| Disorders of Lipid<br>Metabolism                  | 20%                  | 10%                 |
| Anxiety, Fear Related<br>Disorders, or Depression | 4%                   | 9%                  |

#### **Language Preference**