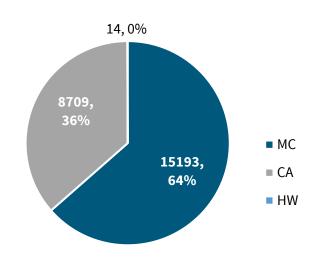

# Older Adults and Persons with Disabilities Membership Profile

# **TOTAL MEMBERSHIP: 23,916**

#### **Membership by LOB**



## Older Adults/PWD

| Category                   | N     | %       |
|----------------------------|-------|---------|
| Person <65 with Disability | 7431  | 31.07%  |
| Senior                     | 15003 | 62.73%  |
| Senior with Disability     | 1482  | 6.20%   |
| Grand Total                | 23916 | 100.00% |

#### **Age Breakdown**



## Race/Ethnicity



# **Top Diagnosed Conditions**

| Condition Diagnosis                               | Incidence in Seniors | Incidence in<br>PWD |
|---------------------------------------------------|----------------------|---------------------|
| Essential Hypertension                            | 40%                  | 18%                 |
| Diabetes with or without<br>Complication          | 26%                  | 16%                 |
| Disor