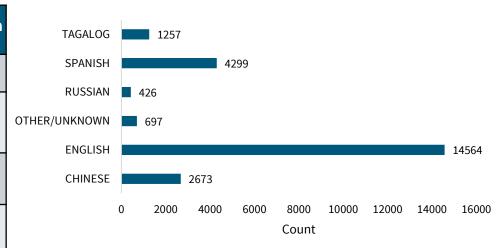

enior with Disability     | 1482  | 6.20%   |
| Grand Total                | 23916 | 100.00% |

#### **Age Breakdown**



## Race/Ethnicity



# **Top Diagnosed Conditions**

| Condition Diagnosis                               | Incidence in Seniors | Incidence in<br>PWD |
|---------------------------------------------------|----------------------|---------------------|
| Essential Hypertension                            | 40%                  | 18%                 |
| Diabetes with or without<br>Complication          | 26%                  | 16%                 |
| Disorders of Lipid<br>Metabolism                  | 20%                  | 10%                 |
| Anxiety, Fear Related<br>Disorders, or Depression | 4%                   | 9%                  |

#### **Language Preference**