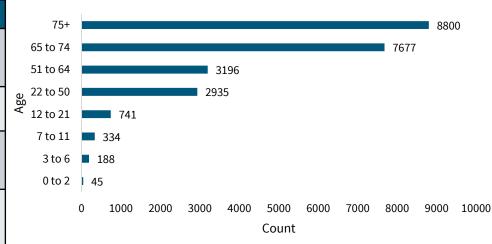

# Older Adults and Persons with Disabilities Membership Profile

# **TOTAL MEMBERSHIP: 23,916**

#### **Membership by LOB**



## Older Adults/PWD

| Category                   | N     | %       |
|----------------------------|-------|---------|
| Person <65 with Disability | 7431  | 31.07%  |
| Senior                     | 15003 | 62.73%  |
| Senior with Disability     | 1482  | 6.20%   |
| Grand Total                | 23916 | 100.00% |

#### **Age Breakdown**



## Race/Ethnicity



# **Top Diagnosed Conditions**

| Condition Diagnosis                               | Incidence in Seniors | Incidence in<br>PWD |
|---------------------------------------------------|----------------------|---------------------|
| Essential Hypertension                            | 40%                  | 18%                 |
| Diabetes with or without<br>Complication          | 26%                  | 16%                 |
| Disorders of Lipid<br>Metabolism                  | 20%                  | 10%                 |
| Anxiety, Fear Related<br>Disorders, or Depression | 4%                   | 9%                  |

#### **Language Preference**